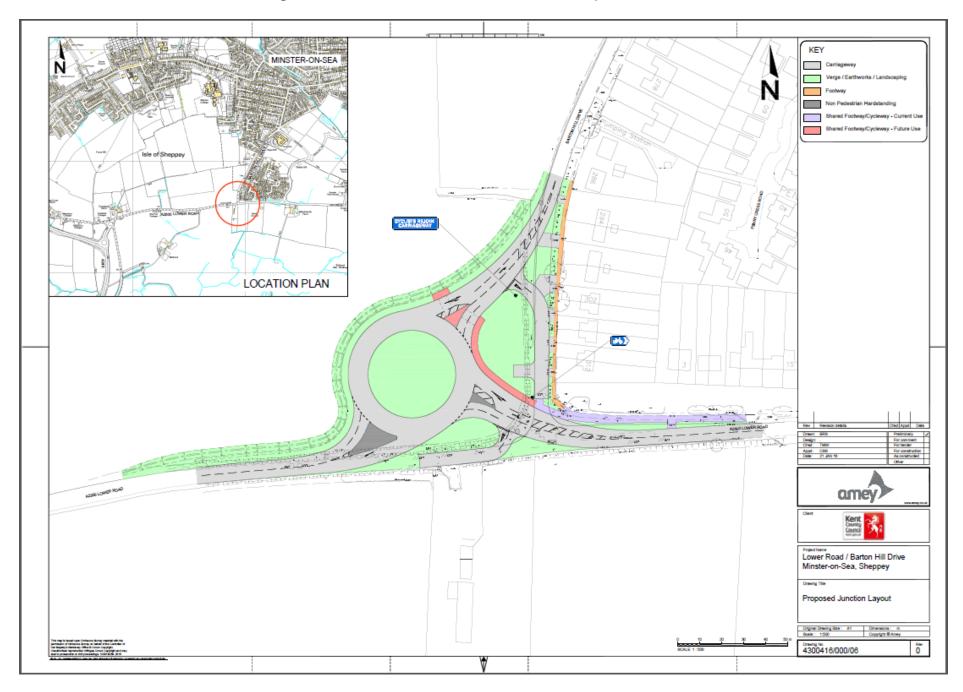

## Drawing 43000416/000/06: A2500 Lower Road Improvement Scheme

Drawing 5269/GA01: A2/A28 Coast bound off-slip - Wincheap Scheme

Large scale copies of the above plans (where they exist) will be available on the day of the meeting and afterwards upon request.