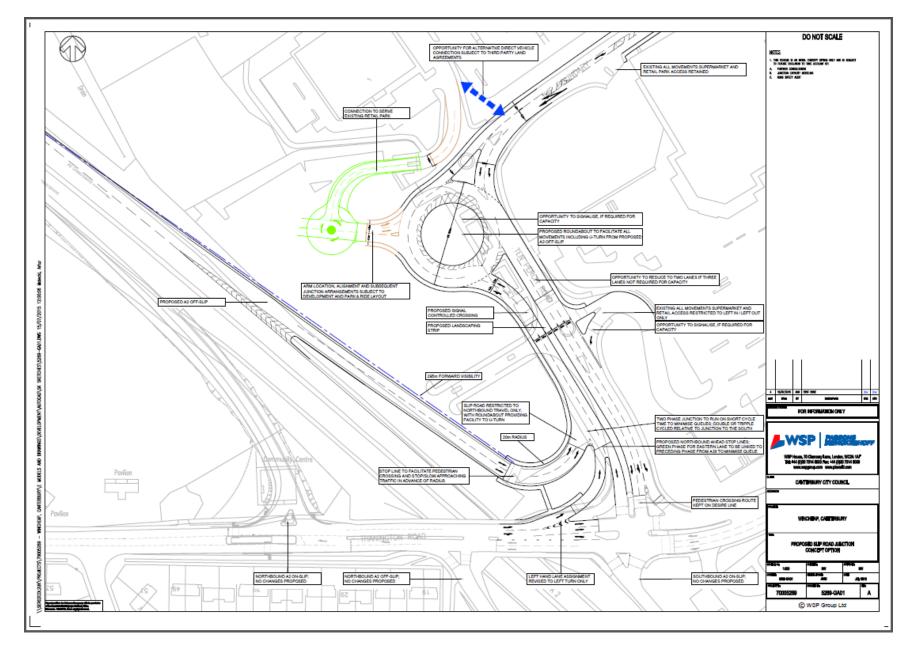

## Drawing 43000416/000/06: A2500 Lower Road Improvement Scheme

Drawing 5269/GA01: A2/A28 Coast bound off-slip - Wincheap Scheme

Large scale copies of the above plans (where they exist) will be available on the day of the meeting and afterwards upon request.